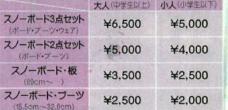

スキーセット 総2500セット完備

¥5,000

¥4,000

¥2,500

¥1,500

クレジットカードロK! 大人(中学生以上) 小人(小学生以下)

¥6,500

¥5,000

¥3,000

¥2,000

| レンタルの際には免計証などの身分証が必要です。       |           |           |  |
|-------------------------------|-----------|-----------|--|
|                               | 大人(中学生以上) | 小人(小学生以下) |  |
| スノーボード3点セット<br>(ボード・ブーツ・ウェア)  | ¥6,500    | ¥5,000    |  |
| スノーボード2点セット<br>(ボード・ブーツ)      | ¥5,000    | ¥4,000    |  |
| スノーボード・板<br>(80cm~ )          | ¥3,500    | ¥2,500    |  |
| スノーボード・ブーツ<br>(15.5cm~32.0cm) | ¥2,500    | ¥2,000    |  |