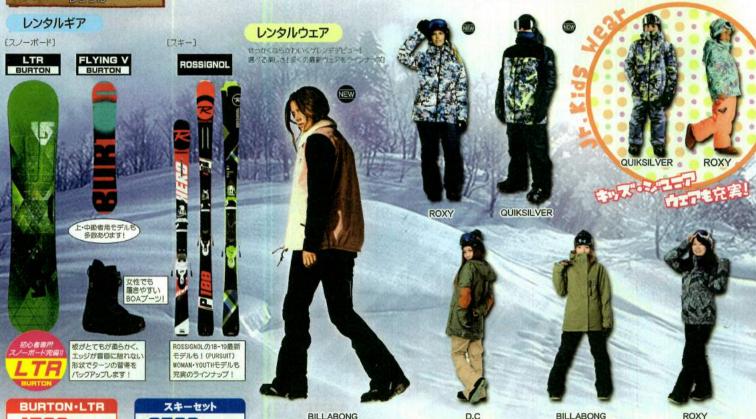

#### BurtonLTR・ブランドウェア・ハイスペックギアなど充実のラインナップ!

総 1500セット完備

【レンタル料金】

スキー4点セット

スキー3点セット

スキー・板

(77cm~190cm) スキー・ブーツ

(15.5cm~32.5cm)