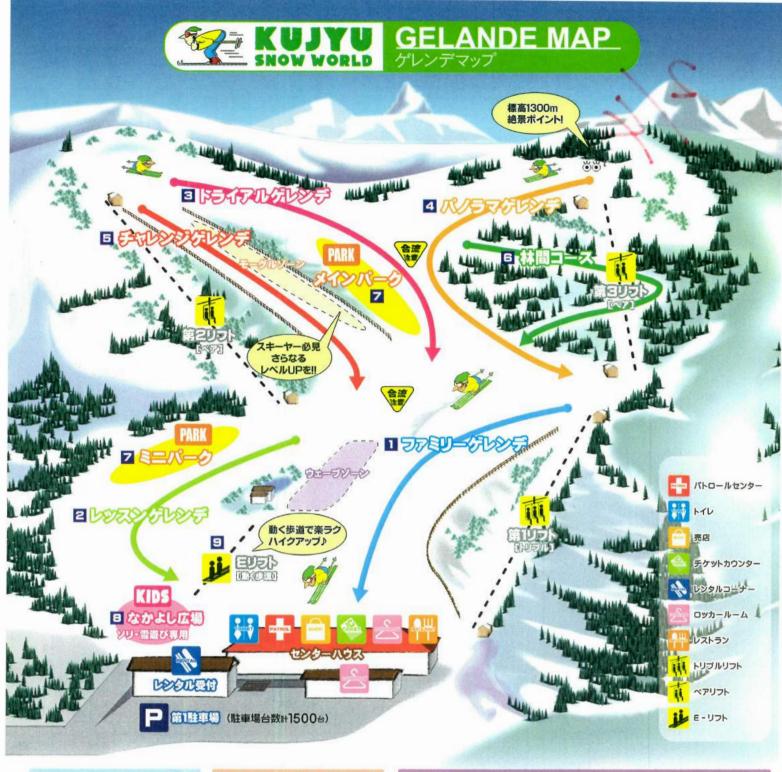

#### コファミリーゲレンデ

·初心者向き(約700m) ·最大傾斜12度

ゲレンデ幅も広く、緩やかな 斜度で初心者にはもちろん 中級者も十分楽しめる♪

#### 2 レッスンゲレンデ

·初心者向き(約400m) ·最大傾斜10度

緩やかな斜度で、広々とした このスペースは動く歩道も完 備で初心者の練習に最適!

#### 国 トライアルゲレンデ

・中級者向き(約400m)・最大傾斜22度

右に大きくカープした形状の コース。程よい斜度で中級者 へステップアップにピッタリ♪

重1番人気のコース!

#### 4 バノラマゲレンデ

・中級者向き(約600m)・最大傾斜22度 山頂からの景色が絶景! 中級者~楽しめる600mの九

#### **5** チャレンジゲレンデ

·上級者向き(約400m) ·最大傾斜25度

九重最大傾斜の上級コース! ハイシーズンにはモーグルコ ースも出現!

#### 6 林間コース

・中級者向き(約300m)・最大傾斜15度

ハイシーズンにオープン! 木々の中を通るリフト下のテ クニカルコース。

#### フ バーク(メインBミニ)

•中級者/上級者向き

多数のアイテムを設置! メインパークではハイシーズ ンにピックキッカーも登場!

#### □ なかよし広場

・ソリ遊び専用ゲレンデ(スキースノーボード不可)

ソリ専用なので安心して遊べる! 入場券だけで利用が可能。さらに小学生未満は無料!

### ビギナー・キッズにオススメト

動く歩道なので、乗降りが簡単!リフトの様に高さ がないのでお子機でも安心!

リフトに乗れない初心者でも歩かなくて良いので練習がスムーズ!100mラクラクハイクアップ!